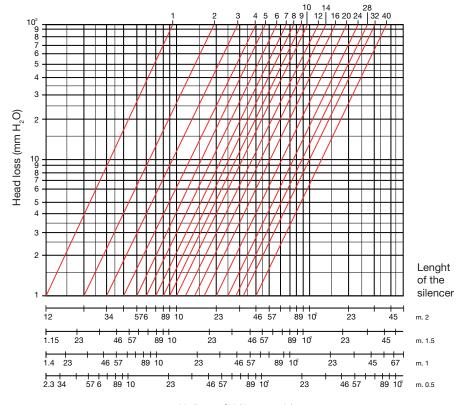

### **Acoustic and Aerodynamic Properties**

The purpose of the **Alfakel S 102** modules is to reduce noise propagated through air ducts.

Figure 1 shows the number of parallel baffles needed in relation to the head loss.

#### **Diagram of Alfakel S 102 Head Loss**

No. of baffles of the silencer's section

Air flow m³H (thousands)

Fig. 1