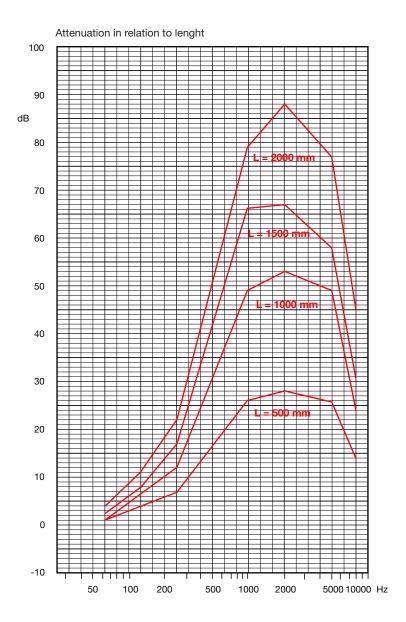

Figure 2 shows the values of insertion loss for one or more assembled baffles.

#### **Insertion Loss**

Fig. 2