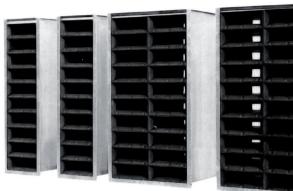

If the fluid contains grid or impurity, it is recommended that one side of the silencer be constructed so that it can be easily removed when it is necessary to replace the panels.

The photos below show some of the applications of **Alfakel S 102** as absorption type silencers.