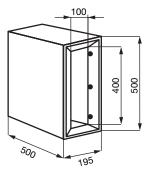

#### **General Properties**

Weight: 4 Kg approximately Standard dimensions: 195 x 500 x 500 mm.

Temperatures:  $-40 + 90 \, ^{\circ}\text{C}$ Fire reaction: low flammability

Mechanical strength: good Wear resistance: good