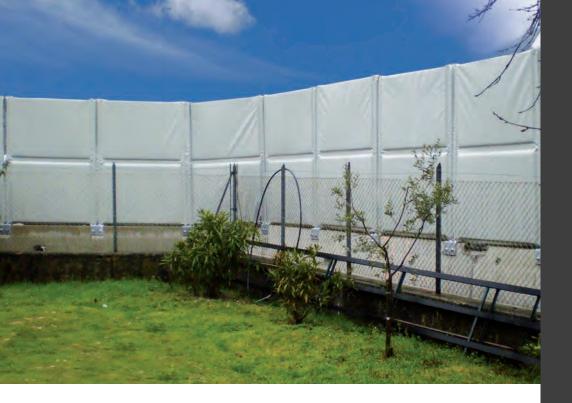

#### **Applications**

The Alfakel Series **V2000** screens are typically utilized to protect visually and acoustically worksites, scaffolding, outdoors workout areas and where ever there is a need for temporary noise protection.

They can also be installed on a variety of fixed or mobile supports, such as cement blocks or Jersey barriers, metal scaffolding, etc. They are easily disassembled and therefore can be re-utilized when needed. For special installations the panels can be mounted on metal or aluminum frames, or provided with lateral eyelets for flexible pipes, or suspended to existing structures.