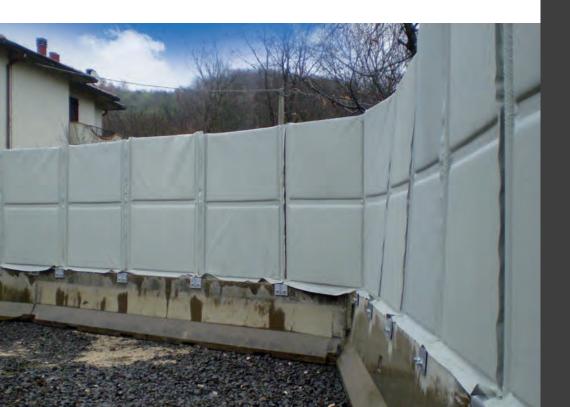

Each modular element has lateral pockets to allow the insertion of standard fence pipes of 45-48 mm. in diameter and off-set strips between the pipes. Another pocket on the lower side of the modules houses a strip of about 90 mm length for the insertion of reinforcements to increase the stability of the structure.

They can also be installed on a variety of fixed or mobile supports, such as cement blocks or Jersey barriers, metal scaffolding, etc. They are easily disassembled and therefore can be re-utilized when needed. For special installations the panels can be mounted on metal or aluminum frames, or provided with lateral eyelets for flexible pipes, or suspended to existing structures.