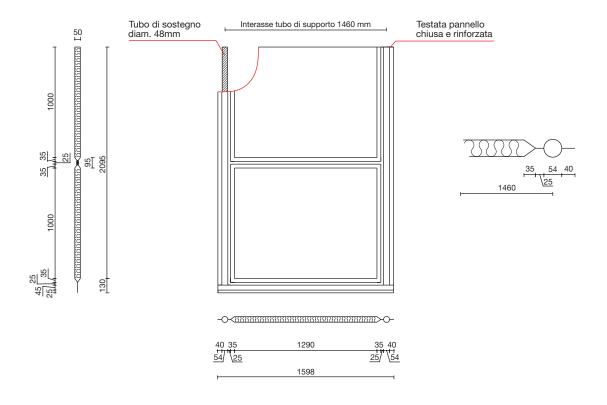

Each modular element has lateral pockets to allow the insertion of standard fence pipes of 45-48 mm. in diameter and off-set strips between the pipes. Another pocket on the lower side of the modules houses a strip of about 90 mm length for the insertion of reinforcements to increase the stability of the structure.

## **General Properties**

Weight: 5 Kg./sq.m approximately

Standard module nominal dimensions: mm 1558 x h 2200 / 3300,

thickness 53

Standard module true dimensions: mm 1598 x h 2225 / 3325

Center distance of posts: mm 1460

Fitted for pipes of diameter: Ø mm 45 / 48

Colors: Pearl grey, Orange, Green,

Silver

Temperatures of usage:  $-25 + 70^{\circ}$  C