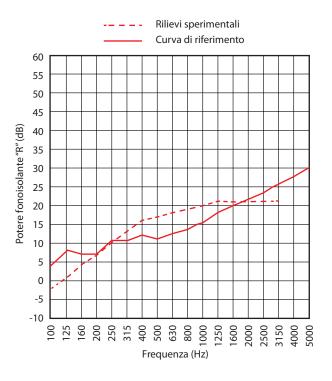

### **Acoustic Properties**

The Series **V2000** screens are certified according to UNI EN ISO 140-3:2006 and UNI EN ISO 717-1:2007 for sound insulating index power of  $\mathbf{Rw} = \mathbf{17} \ \mathbf{dB}$  (Tested and approved by Istituto Giordano S.p.A. - N° 267926).

#### **Absolute Insulation**