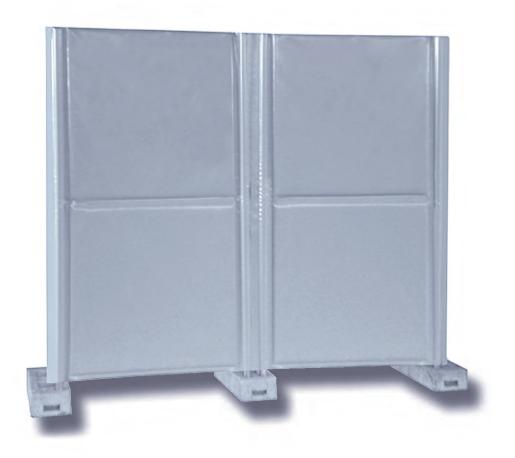

#### **Description**

The Alfakel Series **V2000** screens are modular elements made of 2 heat-sealed layers of PVC material (one of which with micro perforations) with an internal layer of sound absorbing material made of synthetic fiber, water repellent and mould resistant.

The panels can be produced in various colors and customized with thermo-sealed logos or letterings.